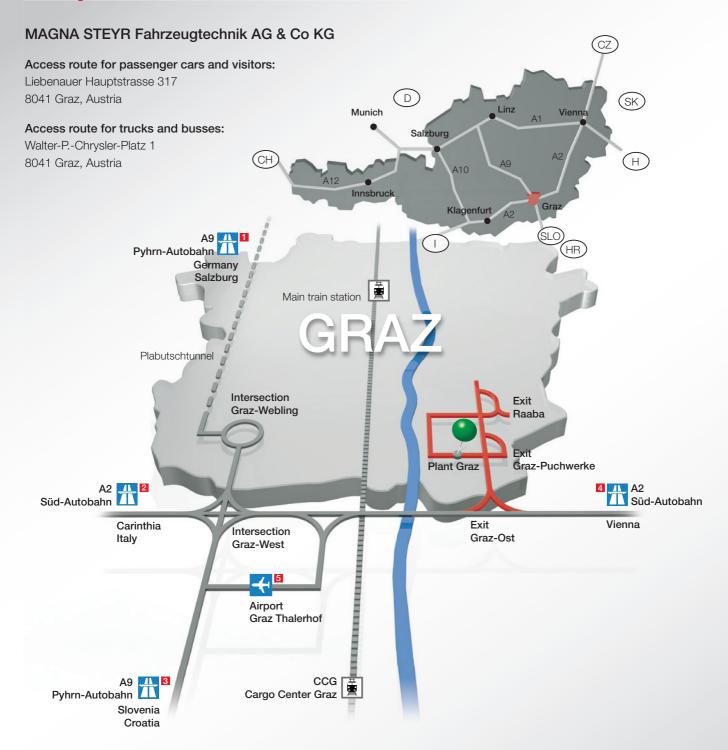

# Map and directions

## Directions for MAGNA STEYR Fahrzeugtechnik, Plant Graz

#### By CAR from Salzburg, Germany

A9 Pyhrn-Autobahn in the direction of Graz/Slovenia, Intersection Graz-West: A2 Süd-Autobahn in the direction of Vienna, Exit Graz-Ost

For trucks and busses: Exit Graz-Puchwerk For passenger cars and visitors: Exit Raaba, turn right towards Liebenau, turn left towards Thondorf

#### 2 By CAR from Carinthia, Italy

For trucks and busses: Exit Graz-Puchwerk For passenger cars and visitors: Exit Raaba, turn right towards Liebenau, turn left towards Thondorf

#### 3 By CAR from Slovenia, Croatia

A9 Phyrn-Autobahn in the direction of Graz/Slovenia, Intersection Graz-West: A2 Süd-Autobahn in the direction of Vienna, Exit Graz-Ost

For trucks and busses: Exit Graz-Puchwerk For passenger cars and visitors: Exit Raaba, turn right towards Liebenau, turn left towards Thondorf

#### 4 By CAR from Vienna, Hungary

For trucks and busses: Exit Graz-Puchwerk For passenger cars and visitors: Exit Raaba, turn right towards Liebenau, turn left towards Thondorf

### 5 By PLANE

From the Airport Graz Thalerhof to Graz by car (approx. 7 km) Direct approach to the A2 Süd-Autobahn in the direction of Vienna, Exit Graz-Ost

#### For trucks and busses:

Exit Graz-Puchwerk

#### For passenger cars and visitors:

Exit Raaba, turn right towards Liebenau,